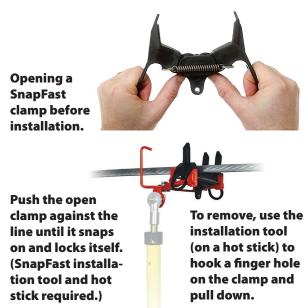

#### Easy to Install on Hot or Cold Lines

Using a hot stick and SnapFast<sup>™</sup> clamp installation tool (sold separately), SpanMark flags can be installed on live lines up to 115 kV. The flags are also safe to use with OPGW lines. The patented SnapFast clamp prevents slippage on single or bundled cables, even in a Force 8 gale. Choose from two sizes of clamp: 10-70 mm (0.39–2.75 in.) or 4–16 mm (0.16 to 0.63 in.).